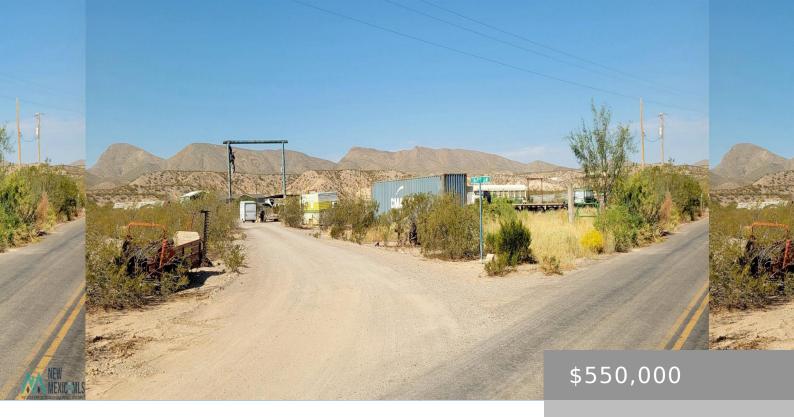

## 13 SNAPPY LANE ROAD, TRUTH OR CONSEQUENCES NM 87901

https://www.plazarealtynm.com

Looking for a spacious rural property with facilities for livestock or equestrian activities- HERE IT IS. Two 3 bdrm 2 bath homes on 20 acres! Includes 30X40 steel garage with two 10' doors; 20X25 hay barn; 1000 sq ft barn with corrals; 22X26 barn; 144X275 roping arena with chute; 11×14 work shed and 10X11 storage [...]